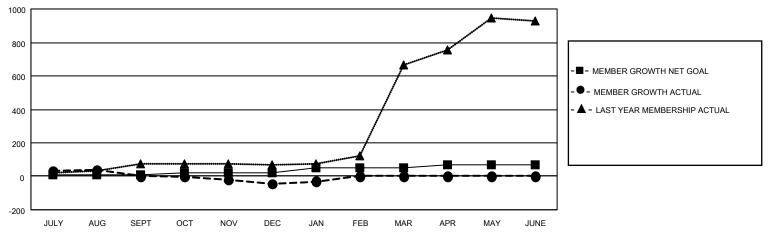

## District 301D2

| Clubs RESULTS FOR 2022-2023 |   |   |   | Members RESULTS FOR 2022-2023 |    |     |    |
|-----------------------------|---|---|---|-------------------------------|----|-----|----|
|                             |   |   |   |                               |    |     |    |
| JULY/AUG/SEPT               | 1 | 0 | 0 | JULY/AUG/SEPT                 | 10 | 118 | 74 |
| OCT/NOV/DEC                 | 3 | 0 | 1 | OCT/NOV/DEC                   | 10 | 19  | 65 |
| JAN/FEB/MAR                 | 4 | 0 | 0 | JAN/FEB/MAR                   | 30 | 21  | 4  |
| APR/MAY/JUNE                | 4 | 0 | 0 | APR/MAY/JUNE                  | 20 | 0   | 0  |

### GOALS AND ACTUAL MEMBERS CUMULATIVE

| DROPPED CLUBS: 1 |     | 16 CLUBS OF 76 ADDED 1 OR<br>MORE NEW MEMBERS | GENDER DISTRIBUTION                 |                |  |
|------------------|-----|-----------------------------------------------|-------------------------------------|----------------|--|
|                  |     | WORE NEW MEMBERS                              | MALE                                | 1,398 (43.52%) |  |
|                  |     |                                               | FEMALE                              | 1,811 (56.38%) |  |
| DROPPED MEMBERS  |     |                                               | NON BINARY                          | 0 (0.00%)      |  |
|                  |     |                                               | PREFER NOT TO ANSWER 3 (0.09%)      |                |  |
| DECEASED         | 7   |                                               |                                     | , ,            |  |
| CLUB CANCELLED   | 21  | CLICK HERE FOR CUMULATIVE                     | TOTAL FAMILY UNIT MEMBERS           | 1,264          |  |
| OTHER            | 115 | MEMBERSHIP DATA                               |                                     |                |  |
| TOTAL            | 143 |                                               | FAMILY MEMBERS PAYING HALF DUES 847 |                |  |
|                  |     |                                               |                                     |                |  |