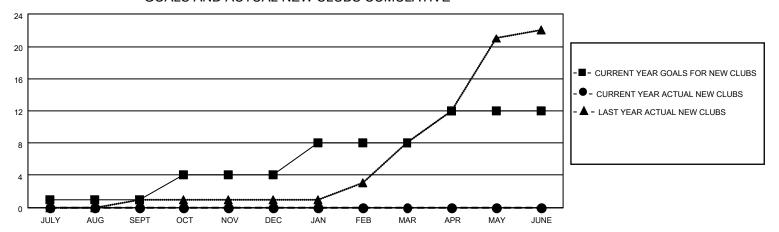

## District 301D2

| Clubs RESULTS FOR 2022-2023 |   |   |   | Members RESULTS FOR 2022-2023 |    |     |    |
|-----------------------------|---|---|---|-------------------------------|----|-----|----|
|                             |   |   |   |                               |    |     |    |
| JULY/AUG/SEPT               | 1 | 0 | 0 | JULY/AUG/SEPT                 | 10 | 118 | 74 |
| OCT/NOV/DEC                 | 3 | 0 | 1 | OCT/NOV/DEC                   | 10 | 19  | 65 |
| JAN/FEB/MAR                 | 4 | 0 | 0 | JAN/FEB/MAR                   | 30 | 21  | 4  |
| APR/MAY/JUNE                | 4 | 0 | 0 | APR/MAY/JUNE                  | 20 | 0   | 0  |

### GOALS AND ACTUAL NEW CLUBS CUMULATIVE